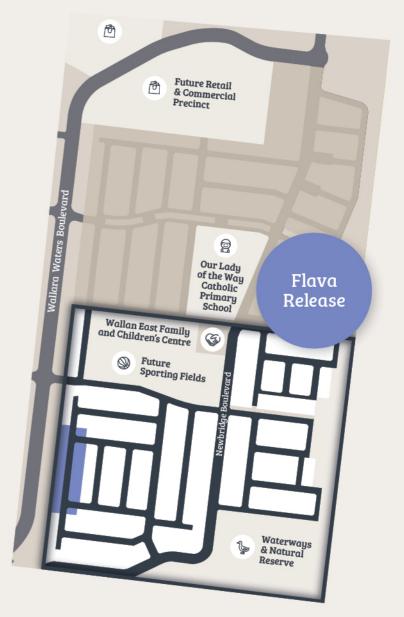

# Flava Release

Newbridge South provides a fantastic opportunity to be part of a tight knit master-planned community. Our Flava Release offers 33 beautifully crafted lots in close proximity to the future sporting fields. Plus, you'll also be just walking distance to Wallan East Family and Children's Centre and Our Lady of the Way Catholic Primary School, making it the ideal location to set up your family's future. With a range of standard lot sizes available to suit a variety of home designs and lifestyle needs, you'll also enjoy the connected lifestyle and convenience of both new and established amenities at Newbridge South.

Wallara Waters Boulevard

**Previous Release** 

**Future Release** 

Existing Residential by Others