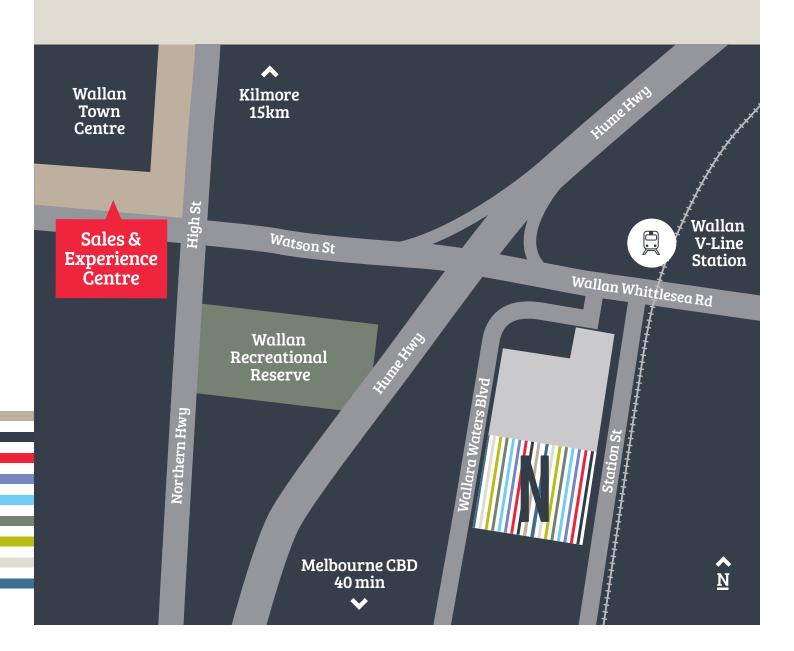

#### **About Wallan**

Situated right in the middle of one of Australia's fastest growing areas, Wallan offers all the creature comforts and conveniences of city living, coupled with country charm and a tranquil natural setting. Wallan has everything you could possibly need — from major retailers, including an Aldi, to restaurants, cafes and specialty shops. Then there's the range of schools and abundance of sporting clubs, parks and recreation facilities. Wallan is also supremely connected by freeways, major roads and its own train station.

#### newbridgesouth.com.au

Visit our Sales & Experience Centre

1A/88 Watson Street, Wallan VIC 3756 Open by appointment only **Get in touch** 

1800 737 462 sales@newbridgewallan.com.au