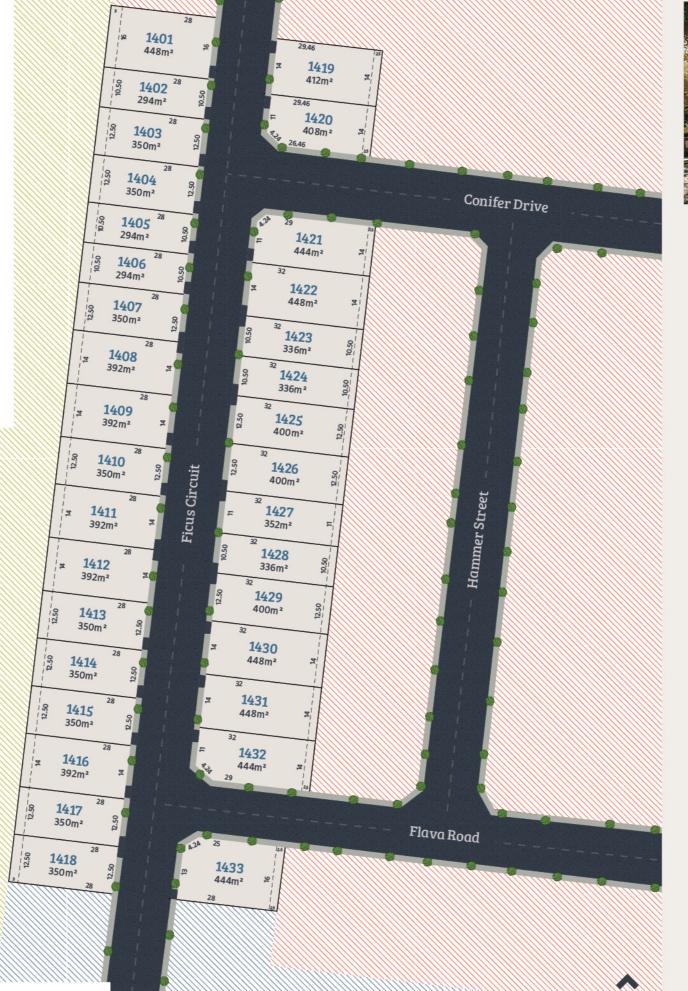

# Flava Release

Newbridge South provides a fantastic opportunity to be part of a tight knit master-planned community. Our Flava Release offers 33 beautifully crafted lots in close proximity to the future sporting fields. Plus, you'll also be just walking distance to Wallan East Family and Children's Centre and Our Lady of the Way Catholic Primary School, making it the ideal location to set up your family's future. With a range of standard lot sizes available to suit a variety of home designs and lifestyle needs, you'll also enjoy the connected lifestyle and convenience of both new and established amenities at Newbridge South.