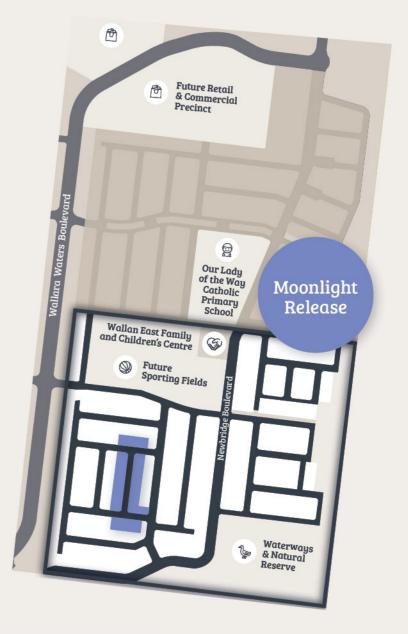

# Moonlight Release

Newbridge South provides a fantastic opportunity to be part of a tight knit master-planned community. Our Moonlight Release offers 37 beautifully crafted lots with premium access to the future sporting field. Plus, you'll also be just walking distance to Wallan East Family and Children's Centre and Our Lady of the Way Catholic Primary School, making it the ideal location to set up your family's future. With a range of standard lot sizes available to suit a variety of home designs and lifestyle needs, you'll also enjoy the connected lifestyle and convenience of both new and established amenities at Newbridge South.