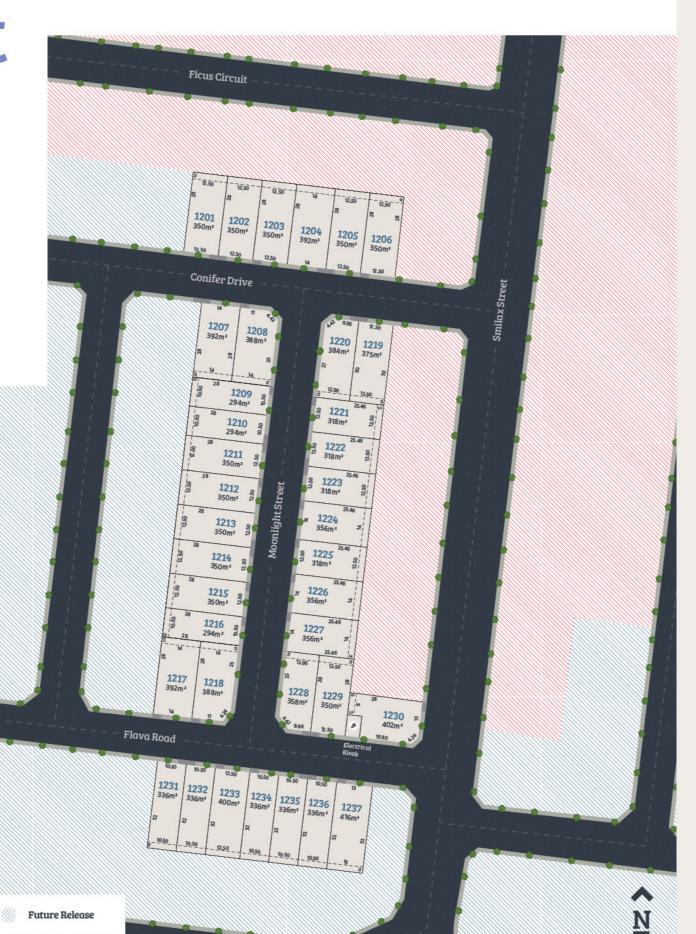

# Moonlight Release

Newbridge South provides a fantastic opportunity to be part of a tight knit master-planned community. Our Moonlight Release offers 37 beautifully crafted lots with premium access to the future sporting field. Plus, you'll also be just walking distance to Wallan East Family and Children's Centre and Our Lady of the Way Catholic Primary School, making it the ideal location to set up your family's future. With a range of standard lot sizes available to suit a variety of home designs and lifestyle needs, you'll also enjoy the connected lifestyle and convenience of both new and established amenities at Newbridge South.