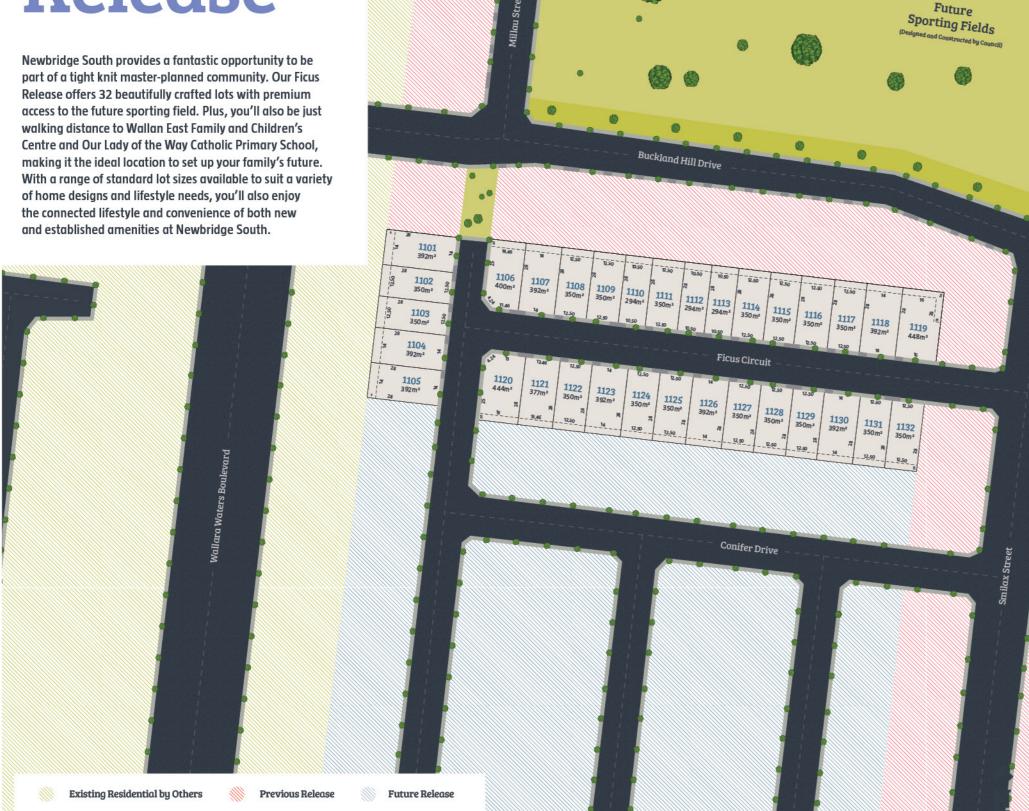

## Say hello to the Ficus Release





Newbridge South: STAGE 11

# Ficus Release





### Say hello to Newbridge South

Following the outstanding success of Newbridge, this new masterplanned sister community offers that rare mix of lifestyle and affordability. And with the vibrant town of Wallan just moment away, you'll find great shops, major retailers and contemporary cafés. Then there are the schools, sporting facilities and amazing amenities. At Newbridge South, you can say hello to it all!



#### **About Wallan**

Situated right in the middle of one of Australia's fastest growing areas, Wallan offers all the creature comforts and conveniences of city living, coupled with country charm and a tranquil natural setting. Wallan has everything you could possibly need – from major retailers, including an Aldi, to restaurants, cafes and specialty shops. Then there's the r