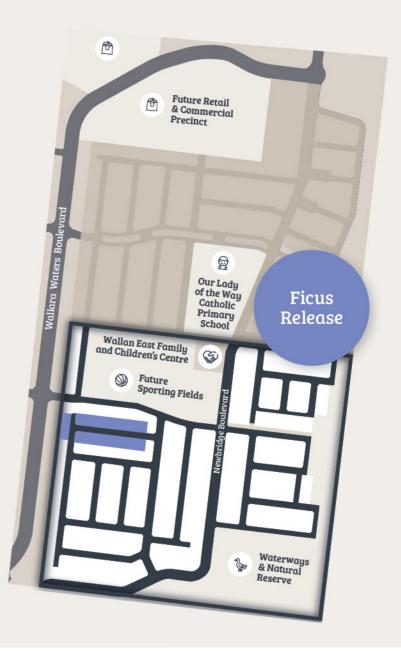

## Say hello to the Ficus Release

Newbridge South: STAGE 11

# Ficus Release

### Say hello to Newbridge South

Following the outstanding success of Newbridge, this new masterplanned sister community offers that rare mix of lifestyle and affordability. And with the vibrant town of Wallan just moment away, you'll find great shops, major retailers and contemporary cafés. Then there are the schools, sporting facilities and amazing amenities. At Newbridge South, you can say hello to it all!