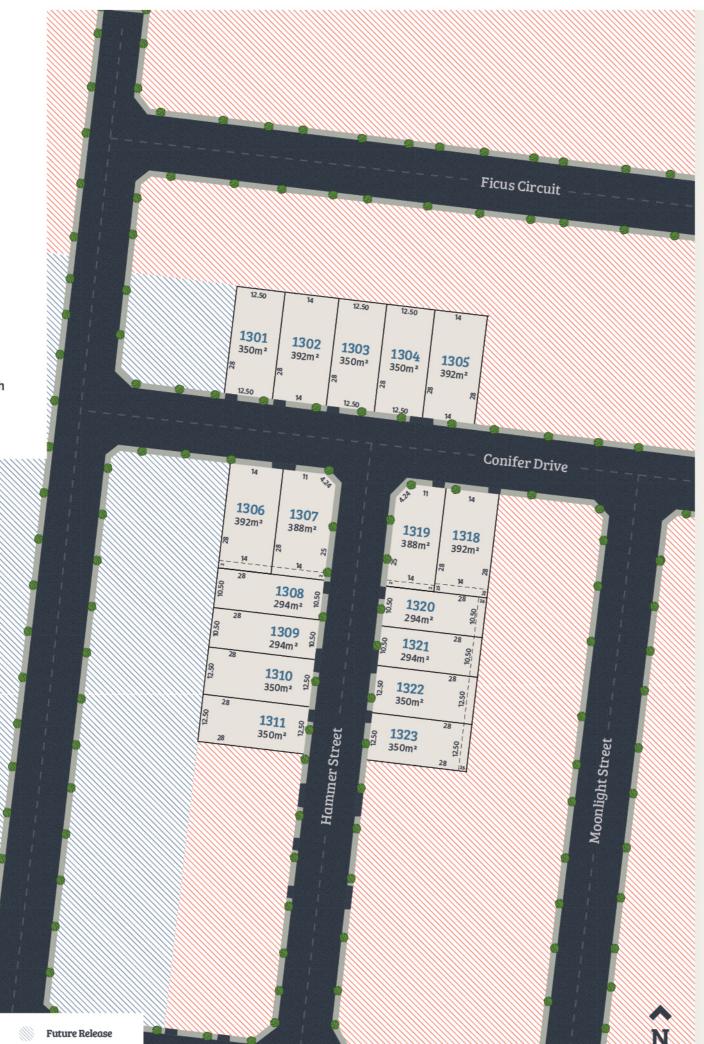

## Conifer Release

Newbridge South provides a fantastic opportunity to be part of a tight knit master-planned community. Our Conifer Release offers 17 beautifully crafted lots in close proximity to the future sporting fields. Plus, you'll also be just walking distance to Wallan East Family and Children's Centre and Our Lady of the Way Catholic Primary School, making it the ideal location to set up your family's future. With a range of standard lot sizes available to suit a variety of home designs and lifestyle needs, you'll also enjoy the connected lifestyle and convenience of both new and established amenities at Newbridge South.