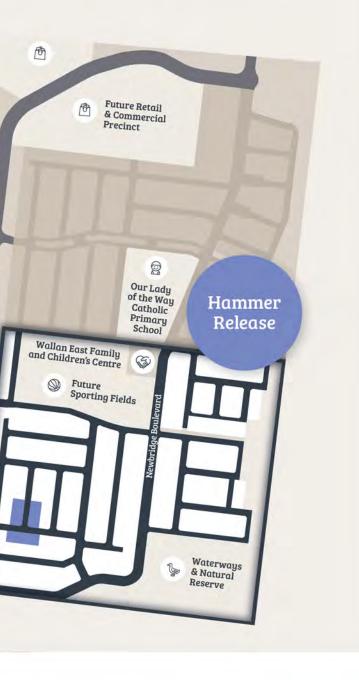

# Say hello to the Hammer Release

## **STAGE 13A** Hammer Release

Newbridge South provides a fantastic opportunity to be part of a tight knit master-planned community. Our Hammer Release offers 19 beautifully crafted lots in close proximity to the future sporting fields. Plus, you'll also be just walking distance to Wallan East Family and Children's Centre and Our Lady of the Way Catholic Primary School, making it the ideal location to set up your family's future. With a range of standard lot sizes available to suit a variety of home designs and lifestyle needs, you'll also enjoy the connected lifestyle and convenience of both new and established amenities at Newbridge South.