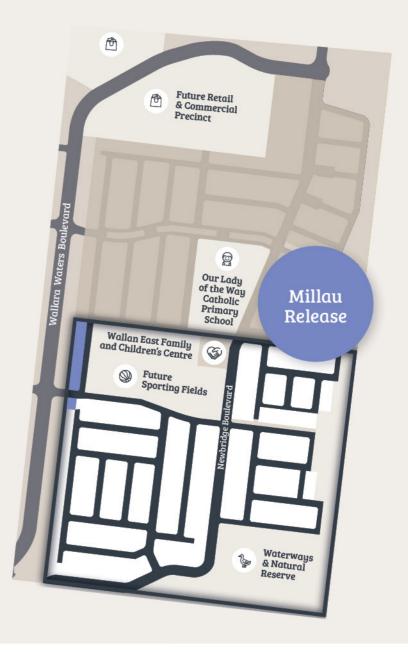

### Say hello to Newbridge South

Following the outstanding success of Newbridge, this new masterplanned sister community offers that rare mix of lifestyle and affordability. And with the vibrant town of Wallan just moment away, you'll find great shops, major retailers and contemporary cafés. Then there are the schools, sporting facilities and amazing amenities. At Newbridge South, you can say hello to it all!

#### **About Wallan**

Situated right in the middle of one of Australia's fastest growing areas, Wallan offers all the creature comforts and conveniences of city living, coupled with country charm and a tranquil natural setting. Wallan has everything you could possibly need – from major retailers, including an Aldi, to restaurants, cafes and specialty shops. Then there's the range of schools and abundance of sporting clubs, parks and recreation facilities. Wallan is also supremely connected by freeways, major roads and its own train station.