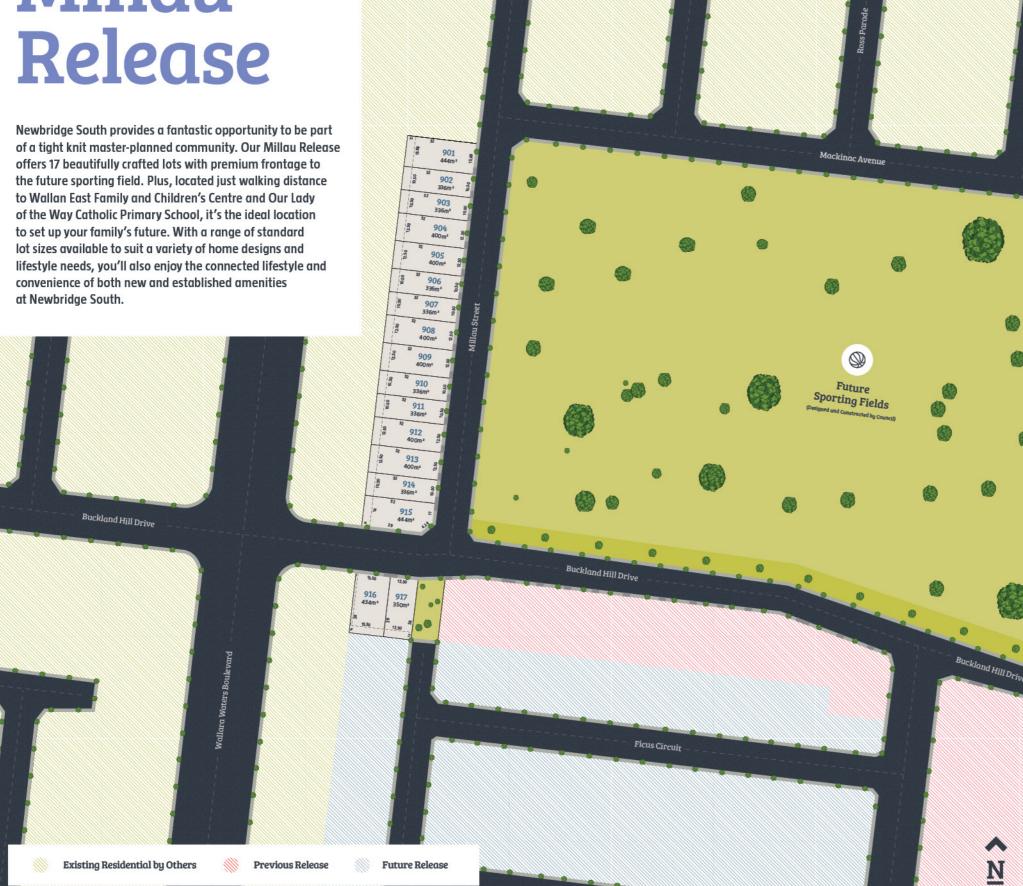

## Say hello to the Millau Release





Newbridge South: STAGE 9

# Millau





### Say hello to Newbridge South

Following the outstanding success of Newbridge, this new masterplanned sister community offers that rare mix of lifestyle and affordability. And with the vibrant town of Wallan just moment away, you'll find great shops, major retailers and contemporary cafés. Then there are the schools, sporting facilities and amazing amenities. At Newbridge South, you can say hello to it all!



#### **About Wallan**

Situated right in the middle of one of Australia's fastest growing areas, Wallan offers all the creature comforts and conveniences of city living, coupled with country charm and a tranquil natural setting. Wallan has everything you could possibly need – from major retailers, including an Aldi, to restaurants, cafes and specialty shops. Then there's the r