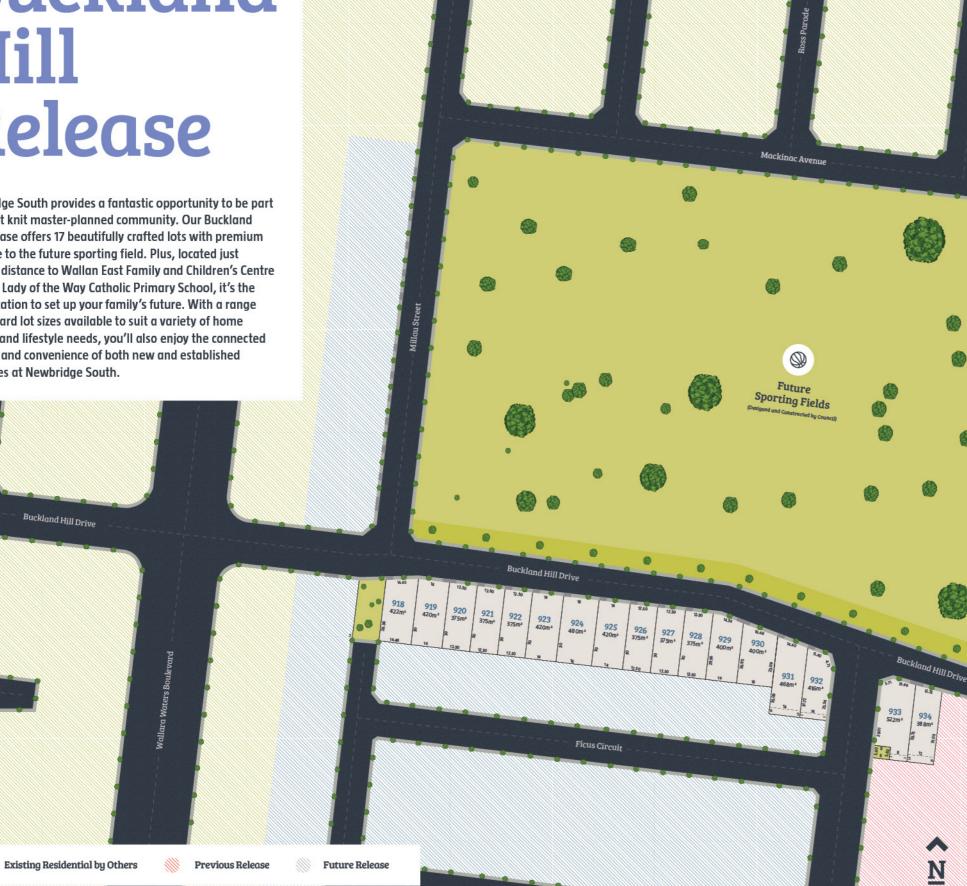

# Buckland Hill Release

Newbridge South provides a fantastic opportunity to be part of a tight knit master-planned community. Our Buckland Hill Release offers 17 beautifully crafted lots with premium frontage to the future sporting field. Plus, located just walking distance to Wallan East Family and Children's Centre and Our Lady of the Way Catholic Primary School, it's the ideal location to set up your family's future. With a range of standard lot sizes available to suit a variety of home designs and lifestyle needs, you'll also enjoy the connected lifestyle and convenience of both new and established amenities at Newbridge South.