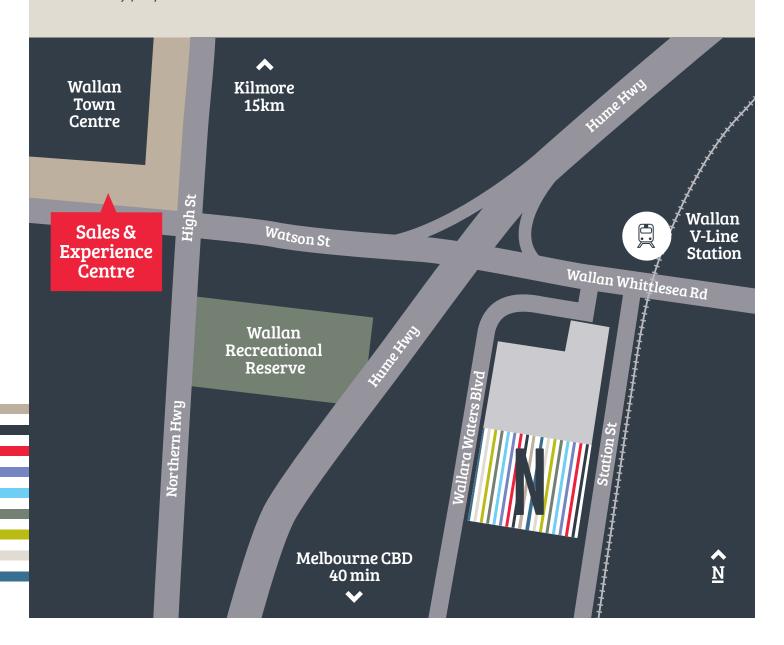

#### **About Wallan**

Situated right in the middle of one of Australia's fastest growing areas, Wallan offers all the creature comforts and conveniences of city living, coupled with country charm and a tranquil natural setting. Wallan has everything you could possibly need – from major retailers, including an Aldi, to restaurants, cafes and specialty shops. Then there's the range of schools and abundance of sporting clubs, parks and recreation facilities. Wallan is also supremely connected by freeways, major roads and its own train station.

#### newbridgesouth.com.au

Visit our Sales & Experience Centre

1A/88 Watson Street, Wallan VIC 3756 Open by appointment only **Get in touch** 

1800 737 462 sales@newbridgewallan.com.au