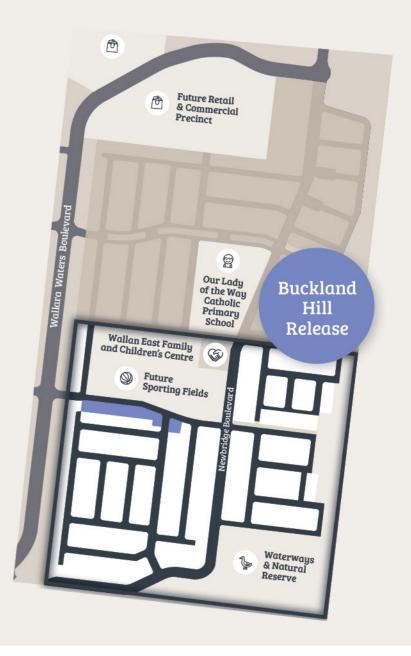

# Buckland Hill Release

Newbridge South provides a fantastic opportunity to be part of a tight knit master-planned community. Our Buckland Hill Release offers 17 beautifully crafted lots with premium frontage to the future sporting field. Plus, located just walking distance to Wallan East Family and Children's Centre and Our Lady of the Way Catholic Primary School, it's the ideal location to set up your family's future. With a range of standard lot sizes available to suit a variety of home designs and lifestyle needs, you'll also enjoy the connected lifestyle and convenience of both new and established amenities at Newbridge South.