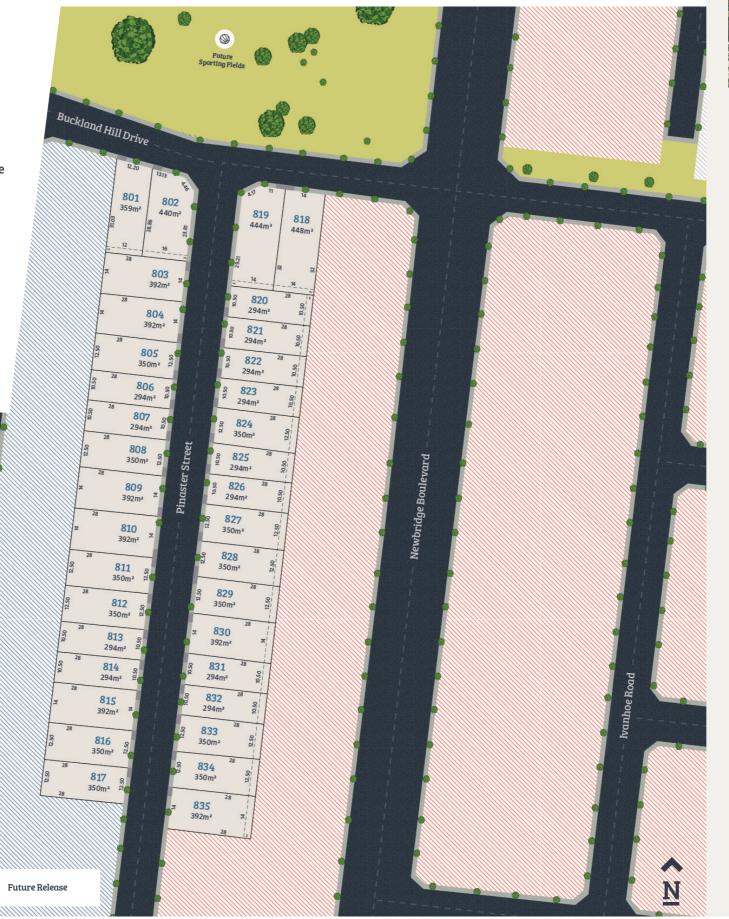

## Pinaster Release

Everything comes together in the Pinaster Release. Right in the heart of Newbridge South, the Pinaster Release comprises 35 beautifully crafted lots offering the family paradise you have always dreamed of with plenty of open space for the kids to play. Plus, you're in easy reach of Our Lady of the Way Catholic Primary School and Wallan East Family and Children's Centre. There is a range of standard lot sizes available to suit a variety of home designs and lifestyle needs.