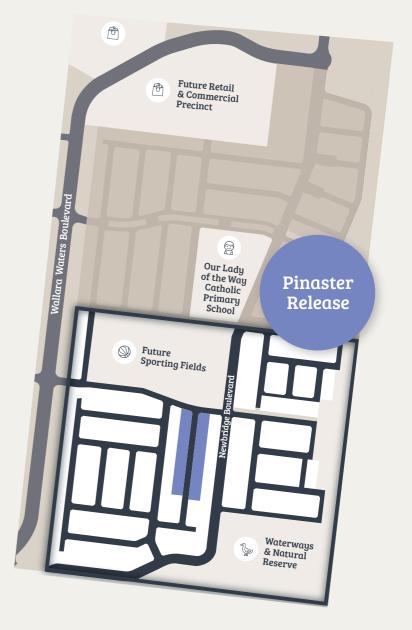

## Pinaster Release

Everything comes together in the Pinaster Release. Right in the heart of Newbridge South, the Pinaster Release comprises 35 beautifully crafted lots offering the family paradise you have always dreamed of with plenty of open space for the kids to play. Plus, you're in easy reach of Our Lady of the Way Catholic Primary School and Wallan East Family and Children's Centre. There is a range of standard lot sizes available to suit a variety of home designs and lifestyle needs.

#### **About Wallan**

Situated right in the middle of one of Australia's fastest growing areas, Wallan offers all the creature comforts and conveniences of city living, coupled with country charm and a tranquil natural setting. Wallan has everything you could possibly need – from major retailers, including an Aldi, to restaurants, cafes and specialty shops. Then there's the range of schools and abundance of sporting clubs, parks and recreation facilities. Wallan is also supremely connected by freeways, major roads and its own train station.