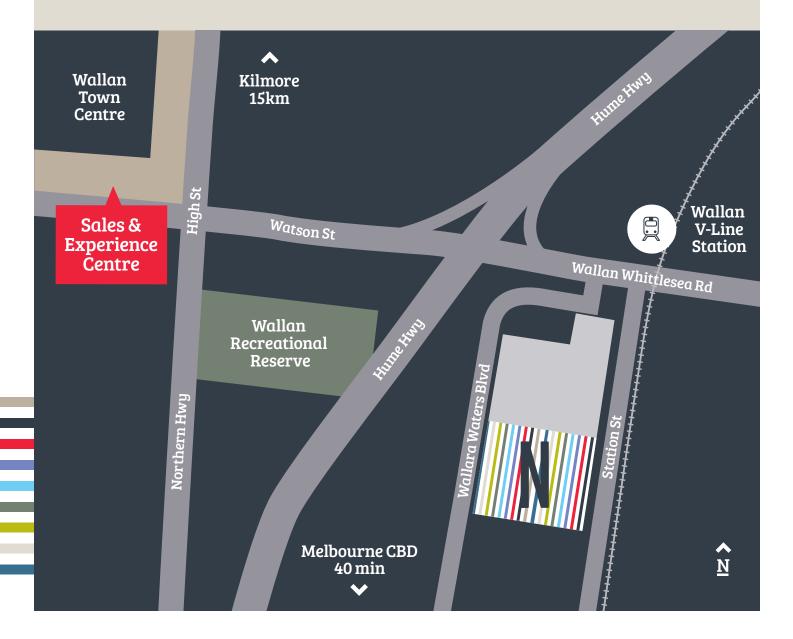

### About Wallan

Situated right in the middle of one of Australia's fastest growing areas, Wallan offers all the creature comforts and conveniences of city living, coupled with country charm and a tranquil natural setting. Wallan has everything you could possibly need – from major retailers, including an Aldi, to restaurants, cafes and specialty shops. Then there's the range of schools and abundance of sporting clubs, parks and recreation facilities. Wallan is also supremely connected by freeways, major roads and its own train station.

#### Visit our Sales & Experience Centre

1A/88 Watson Street, Wallan VIC 3756 Open by appointment only **Get in touch** 1800 737 462 sales@newbridgewallan.com.au