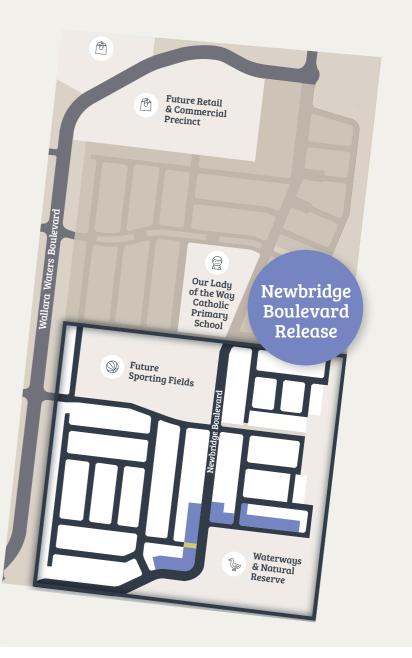

# Newbridge Boulevard Release

Compromising just 37 lots, the Newbridge Boulevard Release provides a great opportunity to be part of the master-planned Newbridge South community. Immerse yourself in the scenic views of the natural wetlands right at your front door and enjoy the family paradise you have always dreamed of with plenty of open space for the kids to play. Plus, you're in easy reach of Our Lady of the Way Catholic Primary School. There is a range of standard lot sizes available to suit a variety of home designs and lifestyle needs.

Waterways & Natural Reserve

0,

Belladonna Circuit

Juniperina Circuit

**Future Townhouses** 

737

736 504m

735 400m<sup>2</sup>

734 733

Newbridge Boulevard

M Previous Release

|||| Future Release

721 448m

722 400m

723 400m<sup>2</sup>

724

725 336m<sup>2</sup>

726 336m<sup>2</sup>

727 448m<sup>3</sup>

728 448m

729 480m<sup>2</sup>

730

731

717