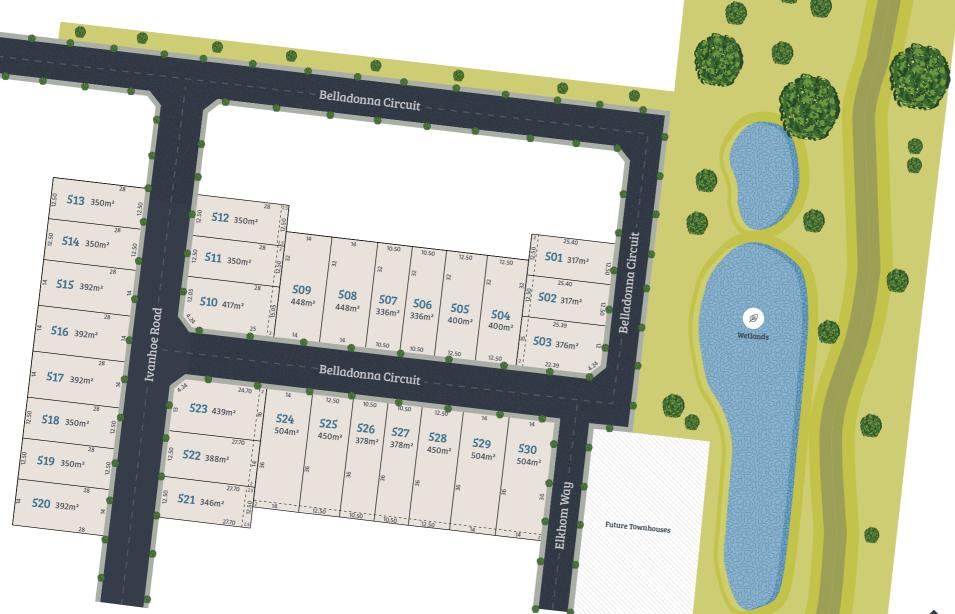

# Ivanhoe Release

Comprising of 30 lots, the Ivanhoe Release provides an amazing opportunity to be part of the master-planned Newbridge South community. Situated right next to the wetlands, you'll be able to enjoy the beautiful surrounds of nature on your door step. Plus, a short walk away is Our Lady of the Way Catholic Primary School. There is a range of standard lots sizes available to suit a variety of home designs and lifestyle needs.