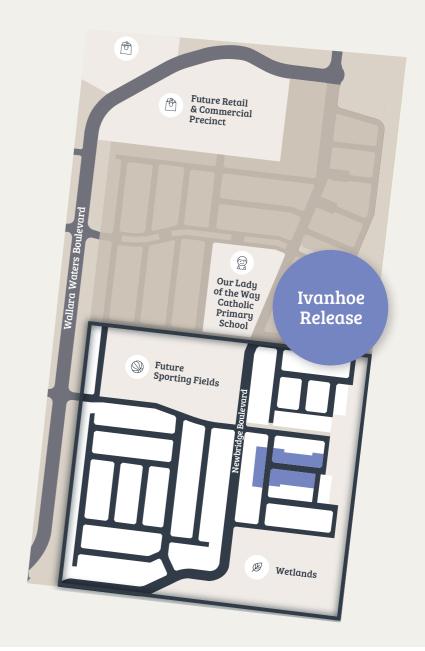

# Ivanhoe Release

Comprising of 30 lots, the Ivanhoe Release provides an amazing opportunity to be part of the master-planned Newbridge South community. Situated right next to the wetlands, you'll be able to enjoy the beautiful surrounds of nature on your door step. Plus, a short walk away is Our Lady of the Way Catholic Primary School. There is a range of standard lots sizes available to suit a variety of home designs and lifestyle needs.