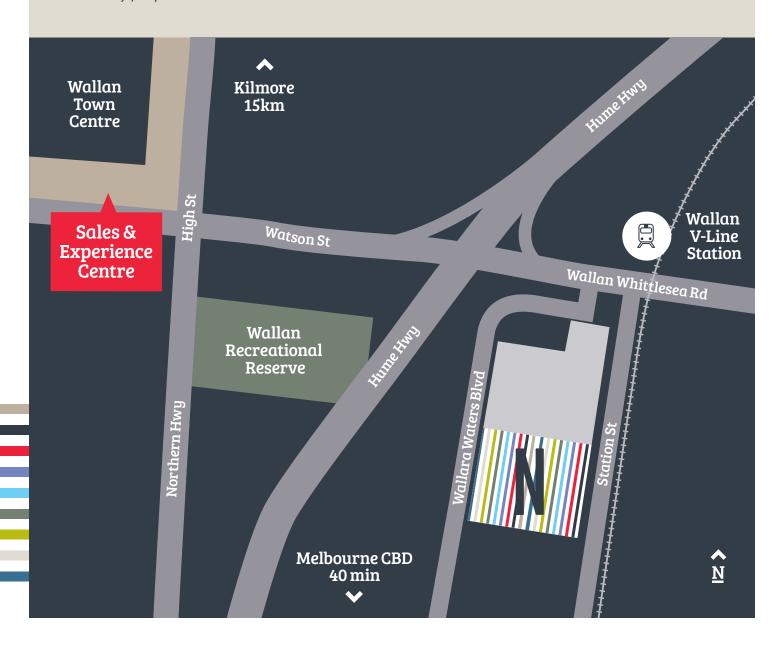

#### **About Wallan**

Situated right in the middle of one of Australia's fastest growing areas, Wallan offers all the creature comforts and conveniences of city living, coupled with country charm and a tranquil natural setting. Wallan has everything you could possibly need – from major retailers, including an Aldi, to restaurants, cafes and specialty shops. Then there's the range of schools and abundance of sporting clubs, parks and recreation facilities. Wallan is also supremely connected by freeways, major roads and its own train station.

### newbridgewallan.com.au

**Visit our Sales & Experience Centre** 

1A/88 Watson Street, Wallan VIC 3756 Open by appointment only **Get in touch** 

1800 737 462 sales@newbridgewallan.com.au