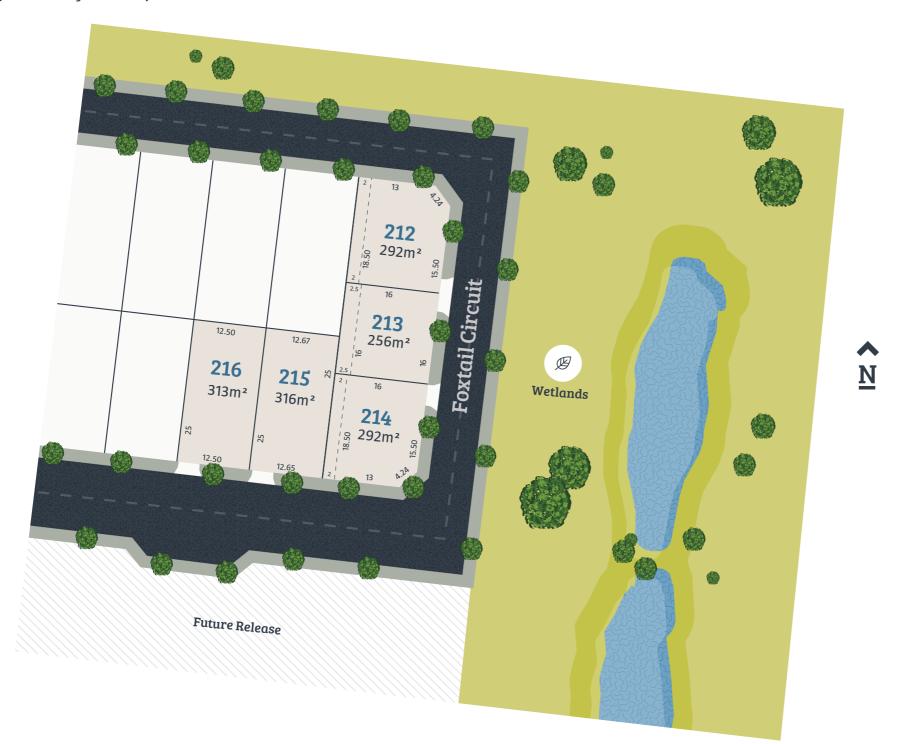

# Foxtail Release

Comprising just five lots, the Foxtail Release provides a great opportunity to be part of the master-planned Newbridge South community from the very beginning. Situated right next to the picturesque wetlands, you'll be able to enjoy the beautiful surrounds of nature on your door step. Plus you'll be in easy reach of Our Lady of the Way Catholic Primary School (opened June 2019). There's a range of standard lots sizes available to suit a variety of home designs and lifestyle needs.