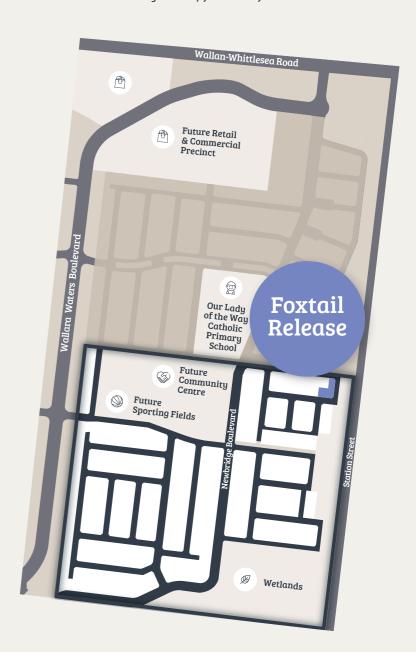

# Foxtail Release

Comprising just five lots, the Foxtail Release provides a great opportunity to be part of the master-planned Newbridge South community from the very beginning. Situated right next to the picturesque wetlands, you'll be able to enjoy the beautiful surrounds of nature on your door step. Plus you'll be in easy reach of Our Lady of the Way Catholic Primary School (opened June 2019). There's a range of standard lots sizes available to suit a variety of home designs and lifestyle needs.

## Say hello to Newbridge South

Following the outstanding success of Newbridge, this new masterplanned sister community offers that rare mix of lifestyle and affordability. And with the vibrant town of Wallan just moment away, you'll find great shops, major retailers and contemporary cafés. Then there are the schools, sporting facilities and amazing amenities. At Newbridge South, you can say hello to it all!

#### **About Wallan**

Situated right in the middle of one of Australia's fastest growing areas, Wallan offers all the creature comforts and conveniences of city living, coupled with country charm and a tranquil natural setting. Wallan has everything you could possibly need – from major retailers, including an Aldi, to restaurants, cafes and specialty shops. Then there's the range of schools and abundance of sporting clubs, parks and recreation facilities. Wallan is also supremely connected by freeways, major roads and its own train station.