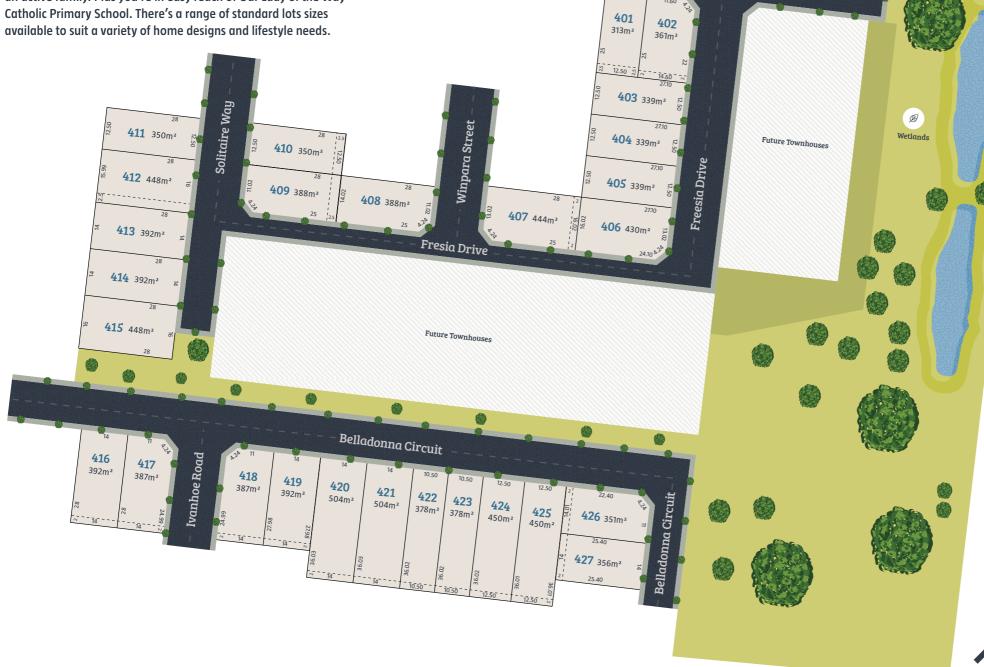

# Solitaire Release

Comprising just 27 lots, the Solitaire Release provides a great opportunity to be part of the master-planned Newbridge South community from the very beginning. Situated right next to the reserve and future sporting fields, this is a perfect location for an active family. Plus you're in easy reach of Our Lady of the Way Catholic Primary School. There's a range of standard lots sizes available to suit a variety of home designs and lifestyle needs.