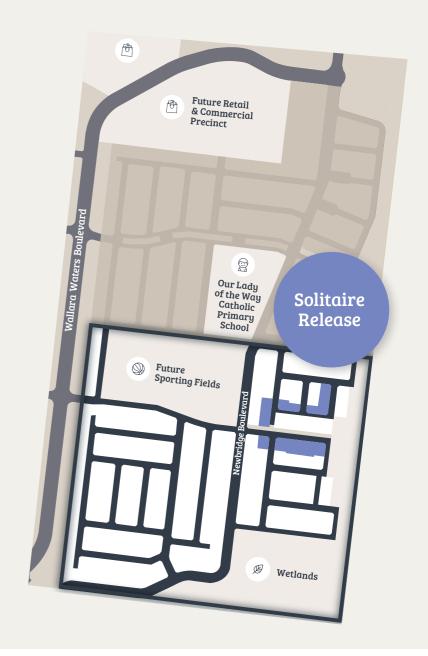

# Solitaire Release

Comprising just 27 lots, the Solitaire Release provides a great opportunity to be part of the master-planned Newbridge South community from the very beginning. Situated right next to the reserve and future sporting fields, this is a perfect location for an active family. Plus you're in easy reach of Our Lady of the Way Catholic Primary School. There's a range of standard lots sizes available to suit a variety of home designs and lifestyle needs.