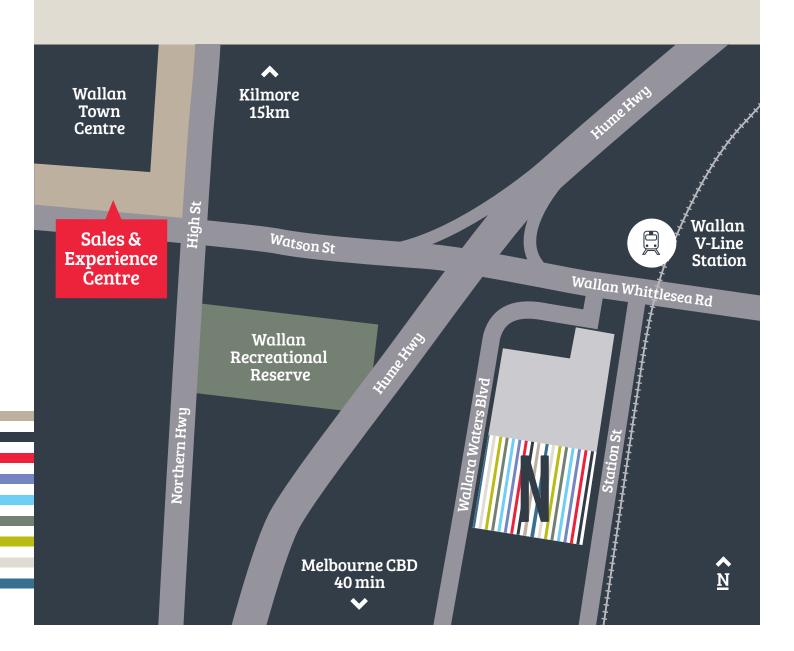

#### **About Wallan**

Situated right in the middle of one of Australia's fastest growing areas, Wallan offers all the creature comforts and conveniences of city living, coupled with country charm and a tranquil natural setting. Wallan has everything you could possibly need — from major retailers, including an Aldi, to restaurants, cafes and specialty shops. Then there's the range of schools and abundance of sporting clubs, parks and recreation facilities. Wallan is also supremely connected by freeways, major roads and its own train station.

#### newbridgesouth.com.au

Visit our Sales & Experience Centre

1A/88 Watson Street, Wallan VIC 3756 Open by appointment only **Get in touch** 

1800 737 462 sales@newbridgewallan.com.au