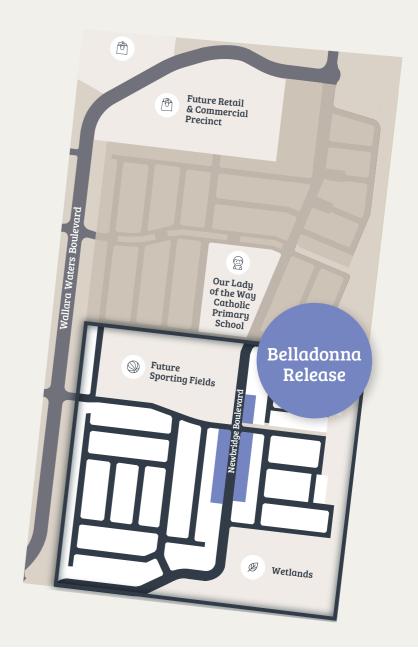

# Belladonna Release

Comprising just 32 lots, the Belladonna Release provides a great opportunity to be part of the master-planned Newbridge South community from the very beginning. Situated right next to the reserve and future sporting fields, this is a perfect location for an active family. Plus you're in easy reach of Our Lady of the Way Catholic Primary School. There's a range of standard lots sizes available to suit a variety of home designs and lifestyle needs.

### Say hello to Newbridge South

Following the outstanding success of Newbridge, this new masterplanned sister community offers that rare mix of lifestyle and affordability. And with the vibrant town of Wallan just moment away, you'll find great shops, major retailers and contemporary cafés. Then there are the schools, sporting facilities and amazing amenities. At Newbridge South, you can say hello to it all!