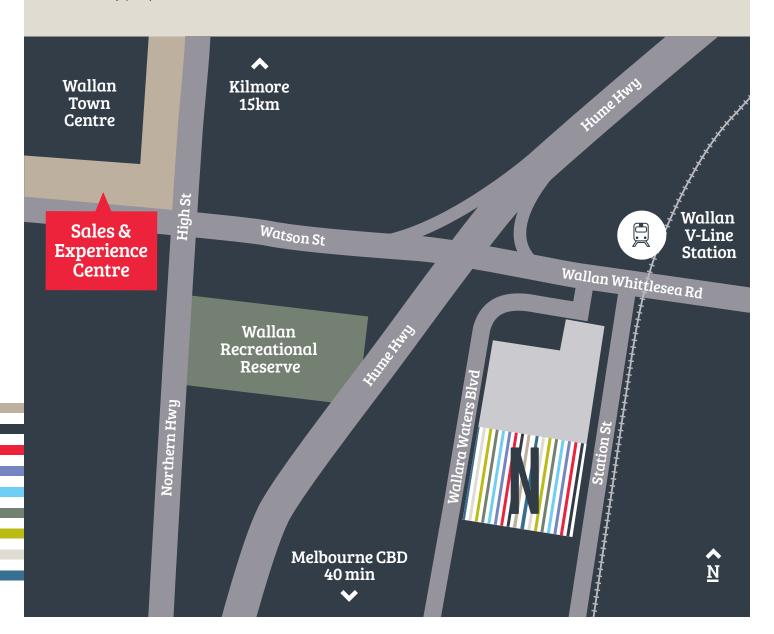

#### **About Wallan**

Situated right in the middle of one of Australia's fastest growing areas, Wallan offers all the creature comforts and conveniences of city living, coupled with country charm and a tranquil natural setting. Wallan has everything you could possibly need – from major retailers, including an Aldi, to restaurants, cafes and specialty shops. Then there's the range of schools and abundance of sporting clubs, parks and recreation facilities. Wallan is also supremely connected by freeways, major roads and its own train station.

#### newbridgesouth.com.au

Visit our Sales & Experience Centre

1A/88 Watson Street, Wallan VIC 3756 Open by appointment only **Get in touch** 

1800 737 462 sales@newbridgewallan.com.au