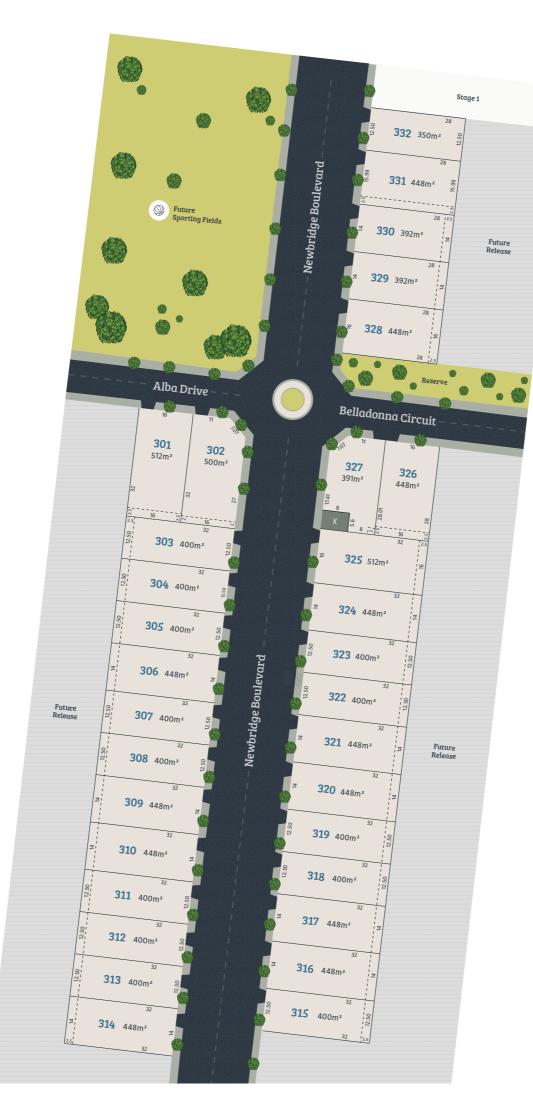

# Belladonna Release

Comprising just 32 lots, the Belladonna Release provides a great opportunity to be part of the master-planned Newbridge South community from the very beginning. Situated right next to the reserve and future sporting fields, this is a perfect location for an active family. Plus you're in easy reach of Our Lady of the Way Catholic Primary School. There's a range of standard lots sizes available to suit a variety of home designs and lifestyle needs.