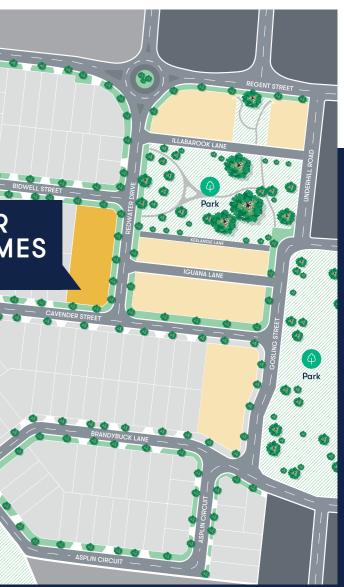

# CENTRAL & SERENE

Every aspect of Mernda Rise has been designed to maximise the distinctive location. Our guiding vision is to create a unique community in total harmony with the surrounding area. That commitment extends to our superb Redwater Townhomes. Occupying a central location within Mernda Rise, the nine fullintegrated townhomes are just moments from the distinctive pocket parks with their towering gum trees.

#### **REDWATER TOWNHOMES**

CAVENDER STREET

**REDWATER DRIVE** 