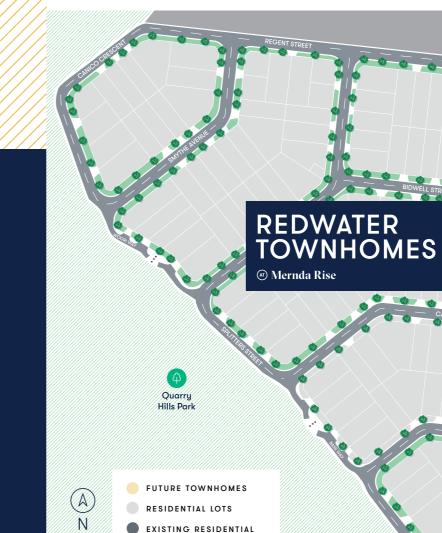

# CENTRAL & SERENE

Every aspect of Mernda Rise has been designed to maximise the distinctive location. Our guiding vision is to create a unique community in total harmony with the surrounding area. That commitment extends to our superb Redwater Townhomes. Occupying a central location within Mernda Rise, the nine fullintegrated townhomes are just moments from the distinctive pocket parks with their towering gum trees.

#### **REDWATER TOWNHOMES**

CAVENDER STREET

**REDWATER DRIVE** 