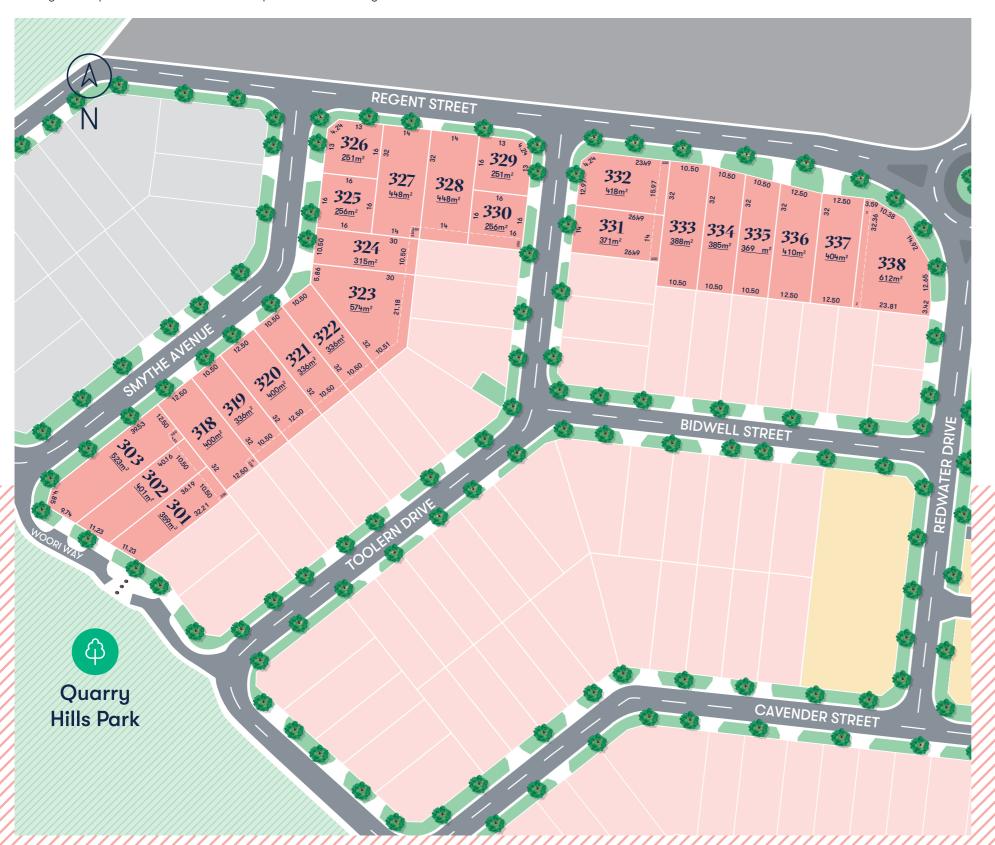

## The Regent

The Regent release offers residents the final opportunity to be a part of it all! Immerse yourself in the scenic views of Quarry Hills Park right at your front door and enjoy the family paradise you have always dreamed of. Offering the perfect combination of an idyllic country lifestyle paired with the modern convenience of established amenities, we are thrilled to provide 24 beautifully crafted lots. Rare opportunities like this only come along once, so why not be part of Mernda's last masterplanned community.