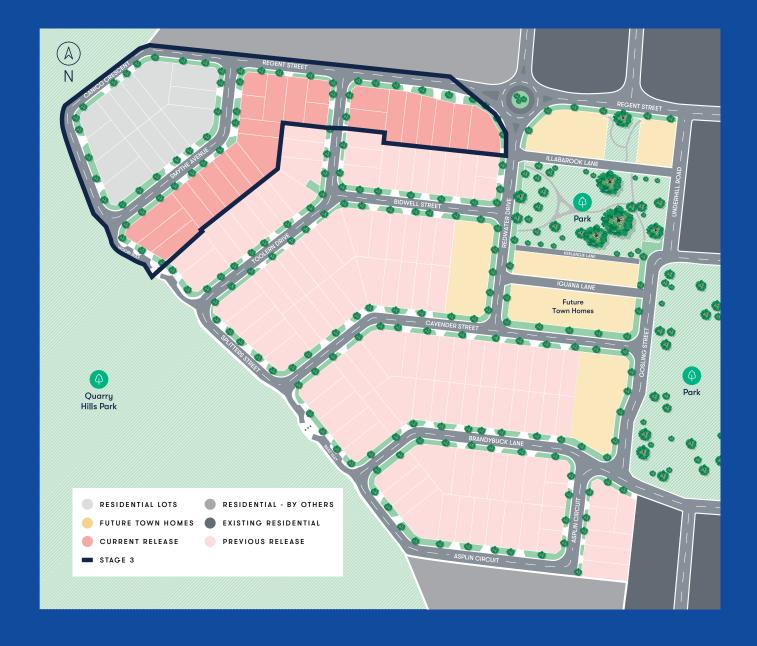

## The Regent

The Regent release offers residents the final opportunity to be a part of it all! Immerse yourself in the scenic views of Quarry Hills Park right at your front door and enjoy the family paradise you have always dreamed of. Offering the perfect combination of an idyllic country lifestyle paired with the modern convenience of established amenities, we are thrilled to provide 24 beautifully crafted lots. Rare opportunities like this only come along once, so why not be part of Mernda's last masterplanned community.